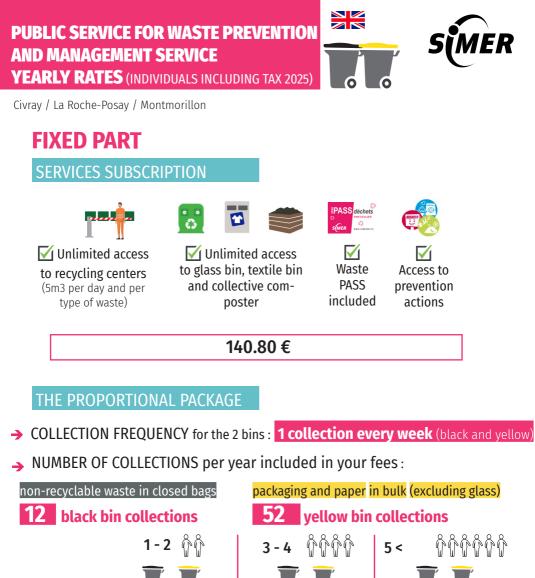

120 L 180 L **116.60 €** 

257.40 €

FIXED PART

Minimum

individual invoice per year 298.10 € 339.90 €

180 L 240 I

157.30 €

SERVICES SUBSCRIPTION

240 L 360 L

199.10 €

**PROPORTIONNAL PACKAGE** 