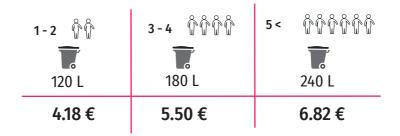

### THE PROPORTIONAL PACKAGE

→ COLLECTION FREQUENCY for the 2 bins : 1 collection every 2 weeks (black and yellow)

→ NUMBER OF COLLECTIONS per year included in your fees :

# VARIABLE PART

Each additionnal collection of the black bin beyond the 12 included in the package, i.e. from the 13th collection, will be charged at :

Childminders, health conditions that generate waste, secondary residences, households with more than 6 people. please contact us for specific provisions arrangement.