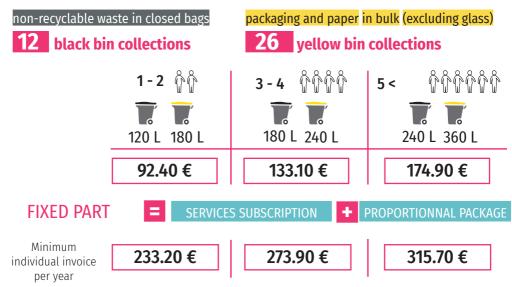

## **FIXED PART**

### SERVICES SUBSCRIPTION

Unlimited access to recycling centers (5m3 per day and per type of waste)

Unlimited access to glass bin, textile bin and collective composter Waste PASS included

PASS déchets

 $\sim$ 

### THE PROPORTIONAL PACKAGE

→ COLLECTION FREQUENCY for the 2 bins : 1 collection every 2 weeks (black and yellow)

→ NUMBER OF COLLECTIONS per year included in your fees :

# VARIABLE PART

Each additionnal collection of the black bin beyond the 12 included in the package, i.e. from the 13th collection, will be charged at :

Childminders, health conditions that generate waste, secondary residences, households with more than 6 people. please contact us for specific provisions arrangement.